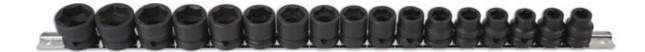

## Low Profile Impact Socket Set 1/2"D 17pc

A low profile single hex (6pt) impact socket set. When space is limited this set can get the job done. With a projected length of just 30mm for extra clearance when needed in restricted areas. This is a complete kit that includes all sizes from 8mm to 24mm, so the right socket is always available. Supplied on a socket rail for organised and accessible storage.

## **Additional Information**

- Socket sizes: 8, 9, 10, 11, 12, 13, 14, 15, 16, 17, 18, 19, 20, 21, 22, 23, 24mm.
- 1/2"D x Single Hex (6pt) x 30mm deep.
- · Manufactured from chrome molybdenum with black phosphate finish.
- · Supplied on a socket rail.
- Ideal for use with Laser cordless impact wrench, Part No. 8013 or mini air impact wrench 1/2"D, Part No. 7681.