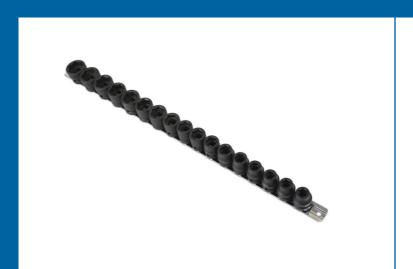

## Low Profile Impact Socket Set 1/2"D 17pc

A low profile single hex (6pt) impact socket set. When space is limited this set can get the job done. With a projected length of just 30mm for extra clearance when needed in restricted areas. This is a complete kit that includes all sizes from 8mm to 24mm, so the right socket is always available. Supplied on a socket rail for organised and accessible storage.

## **Additional Information**

- Socket sizes: 8, 9, 10, 11, 12, 13, 14, 15, 16, 17, 18, 19, 20, 21, 22, 23, 24mm.
- 1/2"D x Single Hex (6pt) x 30mm deep.
- · Manufactured from chrome molybdenum with black phosphate finish.
- · Supplied on a socket rail.
- Ideal for use with Laser cordless impact wrench, Part No. 8013 or mini air impact wrench 1/2"D, Part No. 7681.