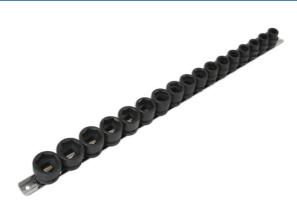

## Low Profile Impact Socket Set 1/2"D 17pc

A low profile single hex (6pt) impact socket set. When space is limited this set can get the job done. With a projected length of just 30mm for extra clearance when needed in restricted areas. This is a complete kit that includes all sizes from 8mm to 24mm, so the right socket is always available. Supplied on a socket rail for organised and accessible storage.

## **Additional Information**

- Socket sizes: 8, 9, 10, 11, 12, 13, 14, 15, 16, 17, 18, 19, 20, 21, 22, 23, 24mm.
- 1/2"D x Single Hex (6pt) x 30mm deep.
- · Manufactured from chrome molybdenum with black phosphate finish.
- · Supplied on a socket rail.
- Ideal for use with Laser cordless impact wrench, Part No. 8013 or mini air impact wrench 1/2"D, Part No. 7681.